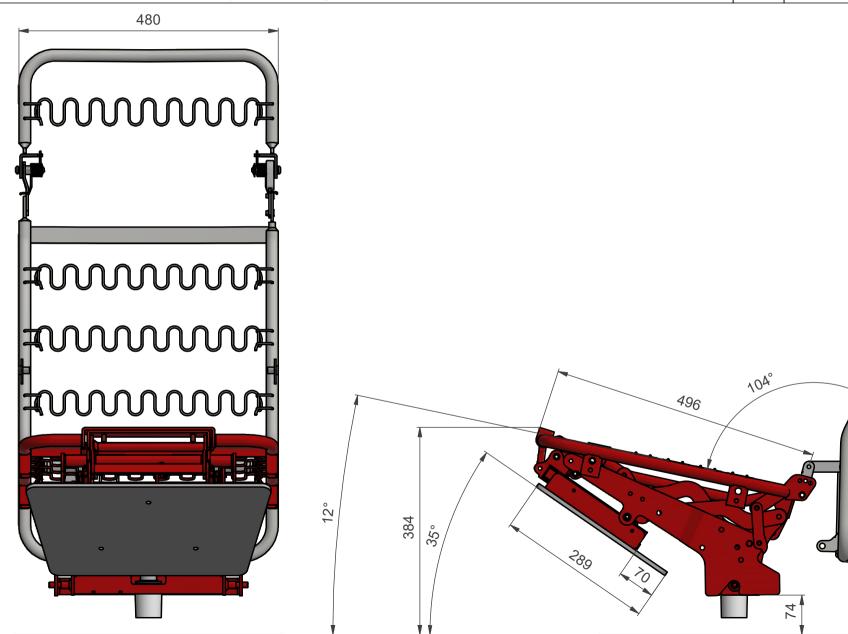

### 8354 Full Lift Footrest Closed

Info Our mechanism (red object) is shown assembled with our additional products to indicate angles and dimensions. Scale Page no. Contact

Rights This document contain products owned by Schultz Seating Group. It is intended for collaboration with development purposes. 1:7 1 of 5 www.schultz-seating.com