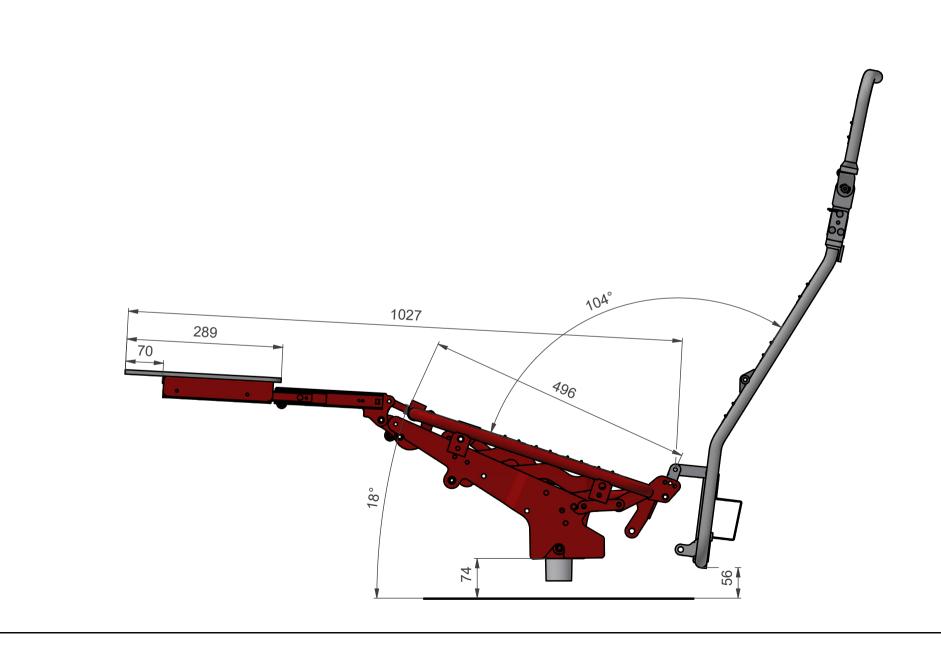

# 8354 Full Lift Footrest Extended

|   | Info   | Our mechanism (red object) is shown assembled with our additional products to indicate angles and dimensions.              | Scale | Page no. | Contact                 |  |
|---|--------|----------------------------------------------------------------------------------------------------------------------------|-------|----------|-------------------------|--|
| Ī | Rights | This document contain products owned by Schultz Seating Group. It is intended for collaboration with development purposes. | 1:7   | 3 of 5   | www.schultz-seating.com |  |