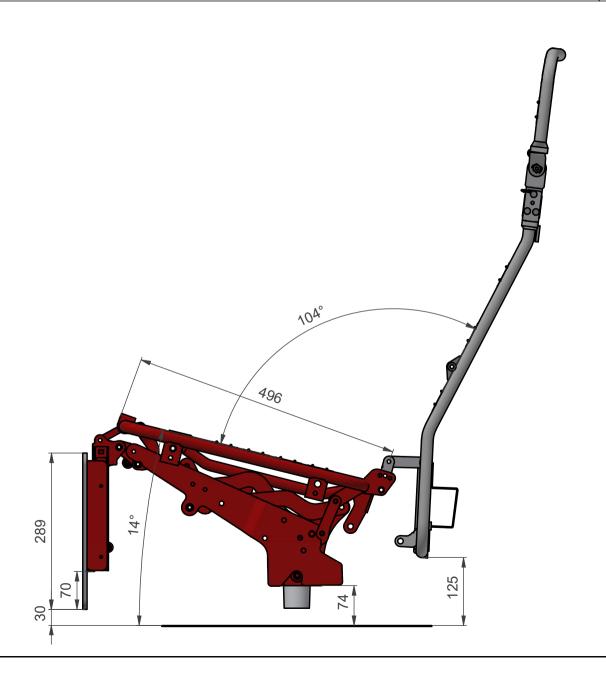

# 8354 Full Lift Footrest Vertical

| Info   | Our mechanism (red object) is shown assembled with our additional products to indicate angles and dimensions.              | Scale | Page no. | Contact                 |
|--------|----------------------------------------------------------------------------------------------------------------------------|-------|----------|-------------------------|
| Rights | This document contain products owned by Schultz Seating Group. It is intended for collaboration with development purposes. | 1:7   | 2 of 5   | www.schultz-seating.com |