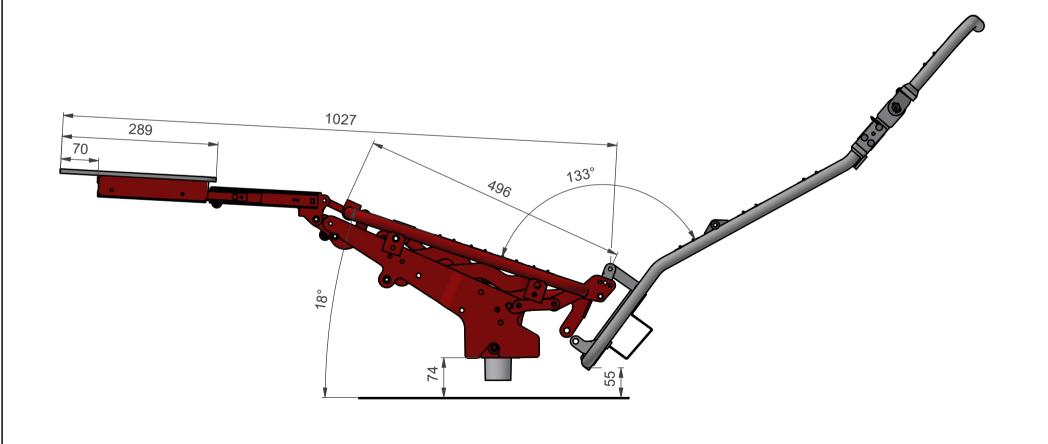

### 8354 Full Lift Footrest Extended and Backframe Tilted

| Int | fo   | Our mechanism (red object) is shown assembled with our additional products to indicate angles and dimensions.              | Scale | Page no. | Contact                 |
|-----|------|----------------------------------------------------------------------------------------------------------------------------|-------|----------|-------------------------|
| Rig | ghts | This document contain products owned by Schultz Seating Group. It is intended for collaboration with development purposes. | 1:7   | 4 of 5   | www.schultz-seating.com |