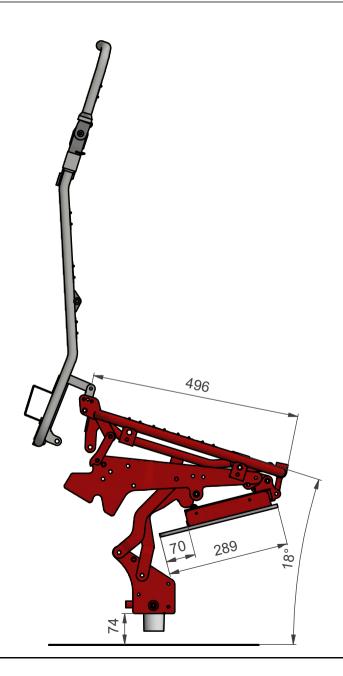

### 8354 Full Lift Footrest Closed

Info Our mechanism (red object) is shown assembled with our additional products to indicate angles and dimensions. Scale Page no. Contact

Rights This document contain products owned by Schultz Seating Group. It is intended for collaboration with development purposes. 1:7 1 of 5 www.schultz-seating.com